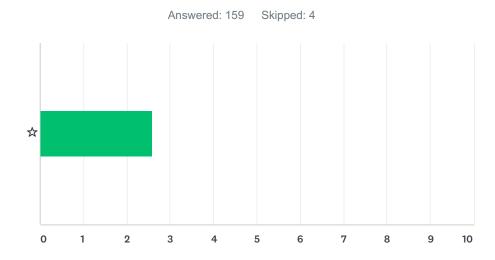

## Q5 Propose to make no change at all -- feel free to scroll back up to review the rules; I know I needed to!

|   | I WOULD NEVER<br>SUPPORT | (NO<br>LABEL) | I COULD GO<br>EITHER WAY | (NO<br>LABEL) | I WOULD<br>ENTHUSIASTICALLY<br>SUPPORT |        | TOTAL | WEIGHTED<br>AVERAGE |
|---|--------------------------|---------------|--------------------------|---------------|----------------------------------------|--------|-------|---------------------|
| ☆ | 37.74%                   | 10.06%        | 25.16%                   | 8.18%         |                                        | 18.87% |       |                     |
|   | 60                       | 16            | 40                       | 13            |                                        | 30     | 159   | 2.60                |