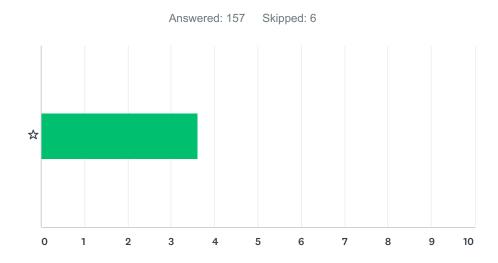

Q1 Proposed changes affecting only the North: Two hour window for non-permit parking will begin at the current allowable time, 7 a.m., and end at 6 p.m. instead of 10 p.m. Permit or guest pass required from 6 p.m. - 7 a.m.

|   | I WOULD NEVER<br>SUPPORT | (NO<br>LABEL) | I COULD GO<br>EITHER WAY | (NO<br>LABEL) | I WOULD<br>ENTHUSIASTICALLY<br>SUPPORT |        | TOTAL | WEIGHTED<br>AVERAGE |
|---|--------------------------|---------------|--------------------------|---------------|----------------------------------------|--------|-------|---------------------|
| ☆ | 15.92%                   | 8.92%         | 15.29%                   | 16.56%        |                                        | 43.31% |       |                     |
|   | 25                       | 14            | 24                       | 26            |                                        | 68     | 157   | 3.62                |