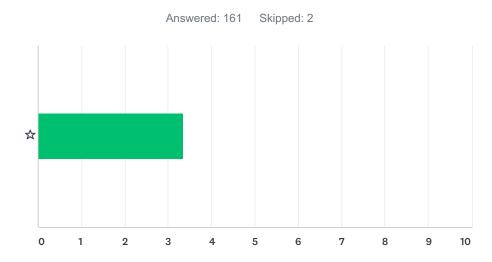

Q3 Proposed changes affecting the entire neighborhood: Two hour window for non-permit parking will begin at the current allowable time, 7 a.m., and end at 6 p.m. instead of 10 p.m. Permit or guest pass required from 6 p.m. - 7 a.m.

|   | I WOULD NEVER<br>SUPPORT | (NO<br>LABEL) | I COULD GO<br>EITHER WAY | (NO<br>LABEL) | I WOULD<br>ENTHUSIASTICALLY<br>SUPPORT |              | TOTAL | WEIGHTED<br>AVERAGE |
|---|--------------------------|---------------|--------------------------|---------------|----------------------------------------|--------------|-------|---------------------|
| ☆ | 21.12%<br>34             | 12.42%<br>20  | 13.66%<br>22             | 15.53%<br>25  |                                        | 37.27%<br>60 | 161   | 3.35                |