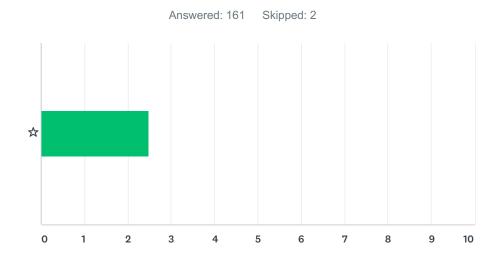

## Q4 Proposed changes affecting the entire neighborhood: No parking allowed at any time without a permit or guest pass

|   | I WOULD NEVER<br>SUPPORT | (NO<br>LABEL) | I COULD GO<br>EITHER WAY | (NO<br>LABEL) | I WOULD<br>ENTHUSIASTICALLY<br>SUPPORT |        | TOTAL | WEIGHTED<br>AVERAGE |
|---|--------------------------|---------------|--------------------------|---------------|----------------------------------------|--------|-------|---------------------|
| ☆ | 44.10%                   | 11.80%        | 15.53%                   | 7.45%         |                                        | 21.12% |       |                     |
|   | 71                       | 19            | 25                       | 12            |                                        | 34     | 161   | 2.50                |